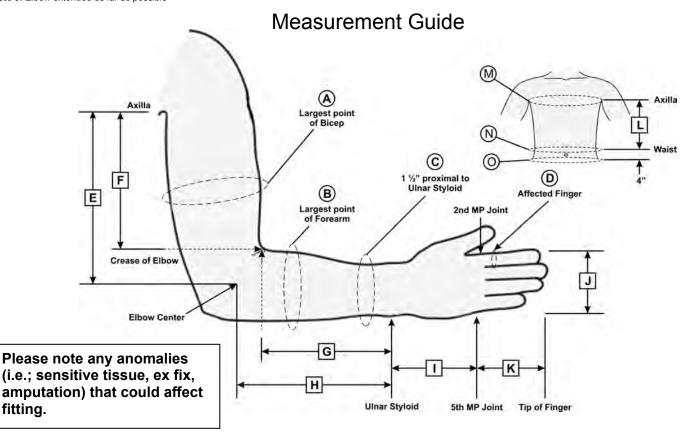

## **UPPER EXTREMITY**

MEASUREMENT FORM
(MUST BE SUBMITTED WITH PATIENT INFORMATION FORM)

PATIENT NAME Spanish Instructions Required: Step 2: Select Side Step 1: Select Product Line ☐ JAS Rental (Durable) Left ☐ JAS EZ (Purchase) Right Step 4: Step 3: **Take Measurements** Choose Orthosis (Refer to Measurement Guide) ☐ Elbow A, B, C, E, F, G, H (See Note 2) A, B, C, E, F, G, H (See Note 3) ☐ Extension Only A, B, C, E, F, H, I, J (See Note 1) ☐ Pro/Sup ☐ Wrist B, C, G, I (See Note 1) Finger D, J, K ☐ Shoulder A, B, C, E, F, G, H, L, M, N, O (See Note 1) ☐ Body Mount (Mobile, ambulatory use) A, B, C, E, F, G, H, M (See Note 1) Floor Mount (Non-mobile, stationary use)

JAS Sales Representative

| Otep 3. Record Measurements (in inches) below |                                                     |
|-----------------------------------------------|-----------------------------------------------------|
|                                               | A Circumference: Largest point of Bicep             |
|                                               | B Circumference: Largest point of Forearm           |
|                                               | © Circumference: 1 ½" proximal to Ulnar Styloid     |
|                                               | (D) Circumference: Affected Finger proximal Phalanx |
|                                               | E Length: Axilla to Medial Epicondyle               |
|                                               | F Length: Axilla to Crease of Elbow                 |
|                                               | G Length: Crease of Elbow to Ulnar Styloid          |
|                                               | H Length: Lateral Epicondyle to Ulnar Styloid       |
|                                               | Length: Ulnar Styloid to 5 <sup>th</sup> MP Joint   |
|                                               | J Length: Width of Hand across MP Joints            |
|                                               | K Length: Affected Finger MP Joint to tip of Finger |
|                                               | L Length: Axilla to Waist                           |
|                                               | M Circumference: Chest at Axilla                    |
|                                               | N Circumference: Waist at Belly Button              |
|                                               | O Circumference: 4" below Belly Button              |

Step 5: Record Measurements (in inches) Below

Note 1: Elbow flexed to 90°

Note 2: Elbow flexed as far as possible

Note 3: Elbow extended as far as possible